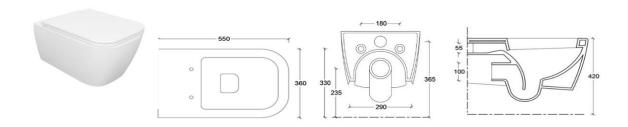

## **TUSCANO.TOILET.WALL MOUNTED#212011**

| Description                                       | Dimention             | Weigth | Order No. |
|---------------------------------------------------|-----------------------|--------|-----------|
| No rim,wash down model with hidden fixing         |                       |        |           |
| Sanitary ceramics with special colorful surface   |                       |        |           |
| finishing with attractive looking for a long time |                       |        |           |
| Variant                                           |                       |        |           |
|                                                   | 54*36*32h cm          | 27kg   | 212011    |
| Colors                                            |                       |        |           |
| (W)White,(K)Cream,(C)Coffe,(S)Sand,(y)Ice,(G)G    | raphite,(M)Magnesiume |        |           |
| Infobox                                           |                       |        |           |
| Hidden fixing kit is included in delivery         |                       |        |           |
| Suitable products                                 |                       |        |           |
| Soft close and quick release                      |                       |        | 702011    |
|                                                   |                       |        |           |
|                                                   |                       |        |           |
|                                                   |                       |        |           |
|                                                   |                       |        |           |
|                                                   |                       |        |           |
|                                                   |                       |        |           |
|                                                   |                       |        |           |

All drawings contain the necessary measurements wich are subject to standard tolerances. They are stated in mm and are non-binding.